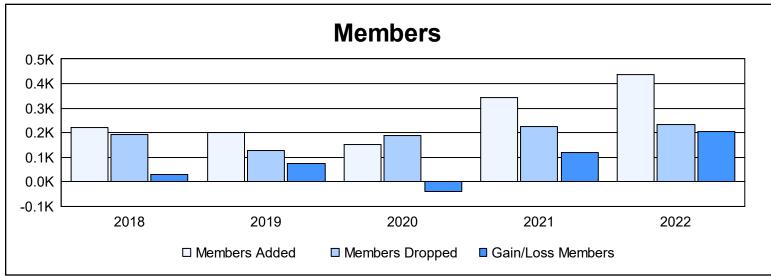

District R 2

As of June 2022 Cumulative

| Year      | New<br>Clubs | Dropped<br>Clubs | Gain/<br>Loss<br>Clubs | New<br>Members | Charter<br>Members | Reinstate<br>Members | Transfer<br>Members | Total<br>Member<br>Added | Total<br>Members<br>Dropped | Gain/<br>Loss<br>Members |
|-----------|--------------|------------------|------------------------|----------------|--------------------|----------------------|---------------------|--------------------------|-----------------------------|--------------------------|
| 2017-2018 | 2            | 1                | 1                      | 161            | 55                 | 5                    | 1                   | 222                      | 194                         | 28                       |
| 2018-2019 | 3            | 0                | 3                      | 104            | 84                 | 10                   | 4                   | 202                      | 128                         | 74                       |
| 2019-2020 | 0            | 0                | 0                      | 72             | 29                 | 50                   | 0                   | 151                      | 189                         | -38                      |
| 2020-2021 | 5            | 0                | 5                      | 169            | 126                | 43                   | 4                   | 342                      | 224                         | 118                      |
| 2021-2022 | 6            | 1                | 5                      | 230            | 199                | 9                    | 0                   | 438                      | 235                         | 203                      |
| Average   | 3            | 0                | 3                      | 147            | 99                 | 23                   | 2                   | 271                      | 194                         | 77                       |