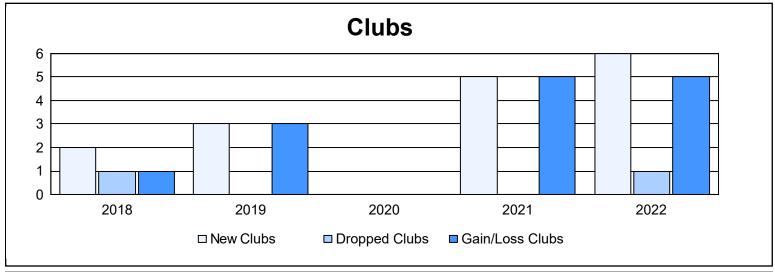

District R 2

As of June 2022 Cumulative

| Year      | New<br>Clubs | Dropped<br>Clubs | Gain/<br>Loss<br>Clubs | New<br>Members | Charter<br>Members | Reinstate<br>Members | Transfer<br>Members | Total<br>Member<br>Added | Total<br>Members<br>Dropped | Gain/<br>Loss<br>Members |
|-----------|--------------|------------------|------------------------|----------------|--------------------|----------------------|---------------------|--------------------------|-----------------------------|--------------------------|
| 2017-2018 | 2            | 1                | 1                      | 161            | 55                 | 5                    | 1                   | 222                      | 194                         | 28                       |
| 2018-2019 | 3            | 0                | 3                      | 104            | 84                 | 10                   | 4                   | 202                      | 128                         | 74                       |
| 2019-2020 | 0            | 0                | 0                      | 72             | 29                 | 50                   | 0                   | 151                      | 189                         | -38                      |
| 2020-2021 | 5            | 0                | 5                      | 169            | 126                | 43                   | 4                   | 342                      | 224                         | 118                      |
| 2021-2022 | 6            | 1                | 5                      | 230            | 199                | 9                    | 0                   | 438                      | 235                         | 203                      |
| Average   | 3            | 0                | 3                      | 147            | 99                 | 23                   | 2                   | 271                      | 194                         | 77                       |